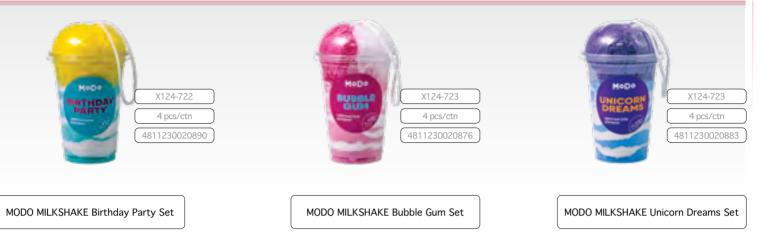

#### MODO Aloe Facial Sheet Mask

Aloe Extract effectively moisturizes, activates cell regeneration and protects skin. Also quickly soothes and softens skin.

Variety of bath salts MODO MILKSHAKE in cocktail glasses with sponges is a perfect collection for home party making. Sweet and tasty fragrances of summer berries, bubble gum, pineapple will inspire for taking hot bath with pleasure.