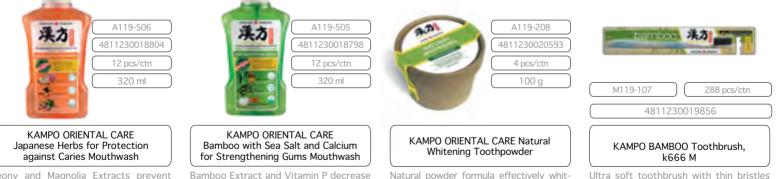

#### Kampo

Peony and Magnolia Extracts prevent from inflamation processes. Ginger and Licorice Extracts stimulate blood microcirculation. Betaine softens oral mucosa. Bamboo Extract and Vitamin P decrease gum inflammation and bleeding. Sea salt saturates teeth and gums with useful microelements. Natural powder formula effectively whitens and gently polishes the enamel. Also it prevents teeth decay and leave a feeling of freshness for a long time. Ultra soft toothbrush with thin bristles provides high quality cleansing of interdental intervals and hard-to-reach places. Bristles are coated with Bamboo Charcoal which is well known for its absorbent properties and detox effect.