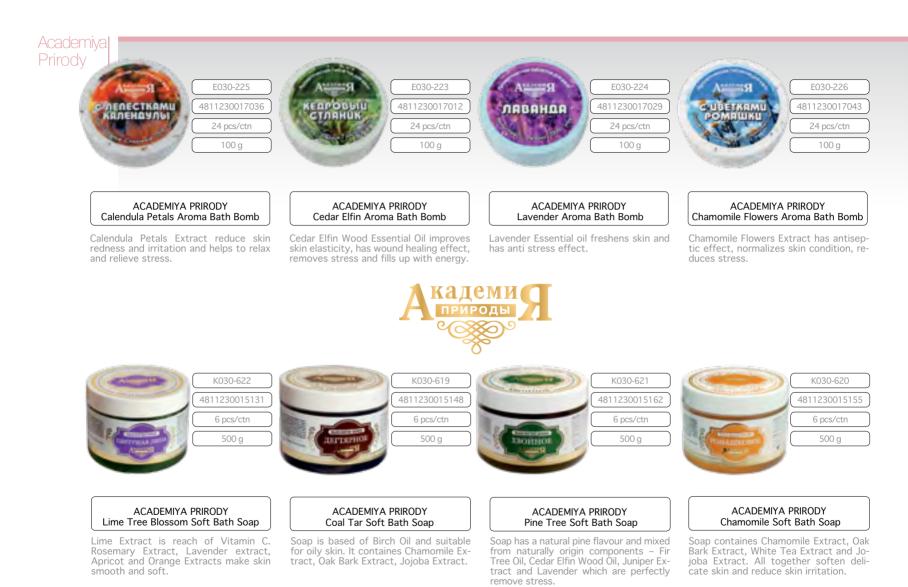

32 PEARLS

#### 32 PEARLS PRO Double Whitening Toothpaste

Visible effect after 14 days\*. Hydroxyapatite remineralizes and has polishing and whitening effect on teeth enamel. Poloxamer makes a protective layer, prevents plaque formation. Sodium Bicarbonate restores natural teeth whiteness.

#### 32 PEARLS PRO Sensitive Toothpaste

Result is seen after first use\*. Potassium ions reduce teeth sensitivity teeth. Hydroxyapatite restores damaged areas of enamel, clogging dentinal canals. Bisabolol carefully takes care of gum health and provides calming effect.

#### 32 PEARLS Teeth and Gums Protection Mouthwash

An effective vitamin complex (A.E,B3,B5) provides an essential oral cavity care. Sodium fluoride strengthens and restores dental enamel. Sodium pyrophosphate removes dental plaque.

#### 32 PEARLS Fresh Breath and Protection Against Bacteria Mouthwash

Calendula extract and propolis strengthen gums, prevent gingivitis development and bacteria grows. Peppermint and menthol provides a long time freshness effect. Xylitol inhibits bacteria grows.