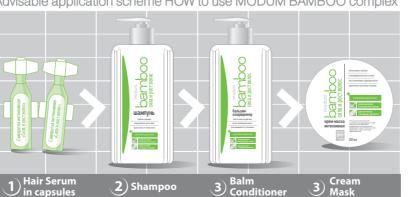

#### modum Dam Hair Strength & Growth

modum poct CMDA M | бальзамкондиционер serve beneficial and the stress parelyanameters:

transmitter for presentation

Clinical tests have proved the Modum Bamboo efficteveness when it used in complex during at least one month.

 Hair loss reduction • Hair breathing increase • Hair is shiny and smooth.

> Effectiveness of MODUM BAMBOO products is achieved by influencing on hair structure inside and out sculp and hair shaft.

1. Positive affect on sculp is achieved because active ingredients are able to loss enforce hair growth as a

2. Then product creates an elastic membrane on hair surface to protect hair shaft from drying, breakage, split ends. With smoothing cuticle, hair becomes thicker and

шампунь

Intensive Hair Serum in capsules in two sizes packages – 20 ml and 50 ml. Each capsule is 5 ml. Serum has beneficial effect on hair roots. Intesifies blood suppply and hair bulbs nutrition.