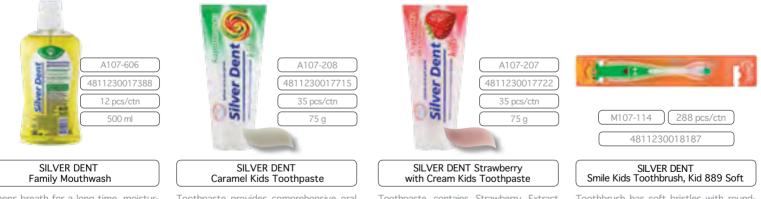

#### SILVER DENT For Extra Whitening with Lemon Toothpaste

Toothpaste has lemon flavour and freshens breath for a long time. Natural abrasive and Sodium Pyrophosphate remove dental plaque gently and restore natural whiteness of teeth.

Freshens breath for a long time, moisturizes and cleans oral cavity. Reduces dental plaque forming. Strengthens gums and protects them from bacteria. Without alcohol, Triclosan, Fluoride, sugar, SLS, parabens. Toothpaste provides comprehensive oral care and maximum protection of children's teeth. Cranberry Extract helps to strengthen gums. Calcium Glycerophosphate contributes to enrichment of tooth enamel with Calcium. Does not contain Fluoride. Toothpaste contains Strawberry Extract which is rich of tannins, vitamin C, Carotene, essential oils. It makes anti-inflammatory and enveloping effects. Hydroxyapatite refills microcracks and deepening on enamel surfaces of a tooth. Does not contain Fluoride.