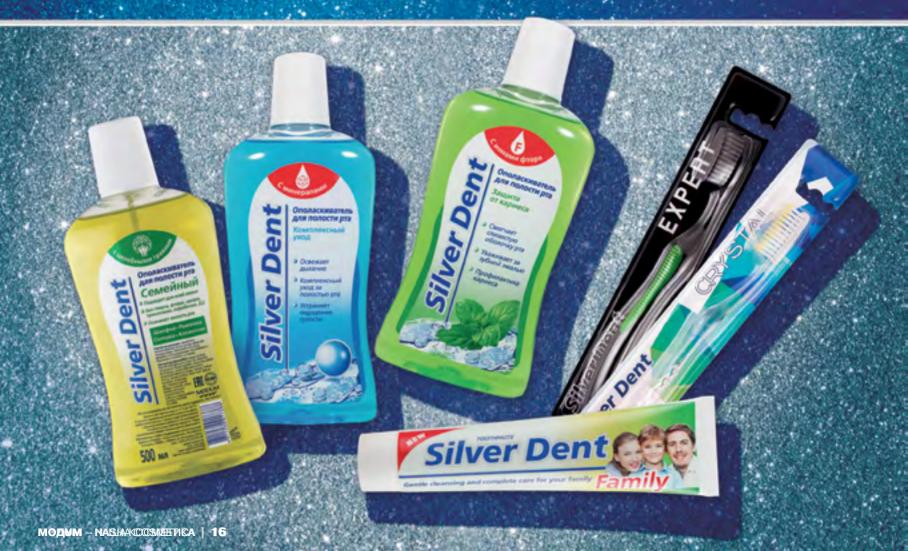

# Silver Dend

Peppermint Essential Oil and garden Sage Extract have antiinflammatory effect and refresh breath. Calcium Carbonate removes dental plaque effectively and gently.

Sodium Pyrophosphate prevents dental plaque forming, Cedar Oil has antibacterial and antiseptic effect, Allantoin reduces dryness and discomfort of oral cavity.

| Silver Dent               |   |
|---------------------------|---|
| A107-203 50 pcs/ctn 100 g | ) |
| 4811230015858             |   |

#### SILVER DENT For Extra Whitening with Lemon Toothpaste

Toothpaste has lemon flavour and freshens breath for a long time. Natural abrasive and Sodium Pyrophosphate remove dental plaque gently and restore natural whiteness of teeth.

Freshens breath for a long time, moisturizes and cleans oral cavity. Reduces dental plaque forming. Strengthens gums and protects them from bacteria. Without alcohol, Triclosan, Fluoride, sugar, SLS, parabens. Toothpaste provides comprehensive oral care and maximum protection of children's teeth. Cranberry Extract helps to strengthen gums. Calcium Glycerophosphate contributes to enrichment of tooth enamel with Calcium. Does not contain Fluoride. Toothpaste contains Strawberry Extract which is rich of tannins, vitamin C, Carotene, essential oils. It makes anti-inflammatory and enveloping effects. Hydroxyapatite refills microcracks and deepening on enamel surfaces of a tooth. Does not contain Fluoride.

Toothbrushes Silver Dent remove dental plaque delicately but effectively even in hard-to-get-at places of the oral cavity. A high quality of using materials, attractive and functional design with wide range of colors are the important criterias of the reasoned choice.

Silver

high quality 
 affordable price
 reliable teeth and gums protection