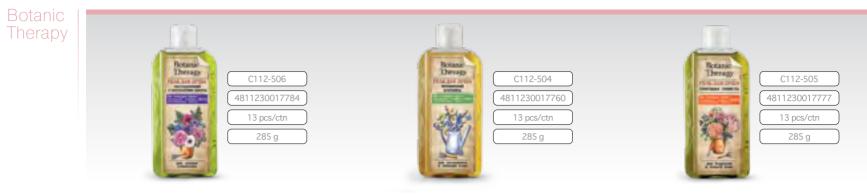

BOTANIC THERAPY Relaxing Shower Gel with Flower Extracts

Lime Extract and Heather Extract reduce skin dryness and skin flaking. Lavender Oil removes tiredness.

### BOTANIC THERAPY Vitamin Cocktail Shower Gel

Rose Hip Extract makes skin resilient and healthy, D-Panthenol moisturizes. Vitamin complex protects skin from negative environmental factors.

| BOTANIC THERAPY Natural Freshness |
|-----------------------------------|
| Shower Gel                        |

Cucumber Extract refreshes, moisturizes and softens skin. Spearmint Oil has tonifying effect, helps to reduce stress. Menthol gives freshness effect.

### BOTANIC THERAPY Smoothing and Nourishing Cream Balm

It's a nourishing hand cream enriched with vitamins and oils. Chamomile Extract and Lime Extract soften and soothe skin.

BOTANIC THERAPY Protection and Care Cream Protector

Cream with beeswax protects hand skin. It forms protective layer which locks in moisture, relieves itchiness and has wound healing effect.