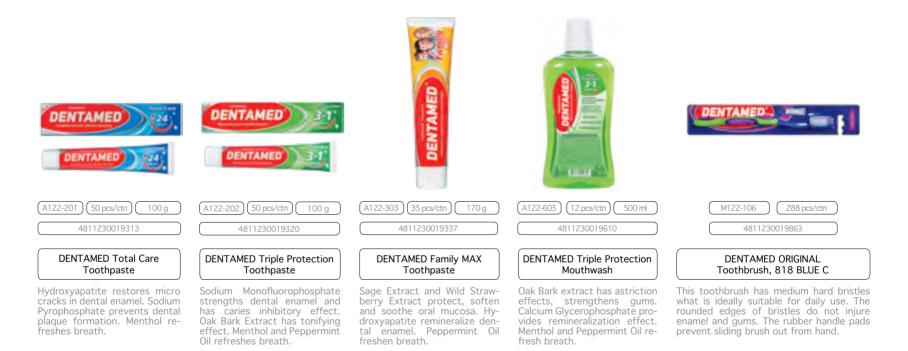

#### 1. Oral Care

| 1.1 | 32 PEARLS6-8     |
|-----|------------------|
| 1.2 | Wünderdent10-11  |
| 1.3 | KAMPO12-13       |
| 1.4 | Cedar Balm14     |
| 1.5 | Dr. Dent         |
| 1.6 | Silver Dent16-18 |
| 1.7 | Dentamed19       |
| 1.8 | MODUM CLASSIC    |

#### Catalogue Content