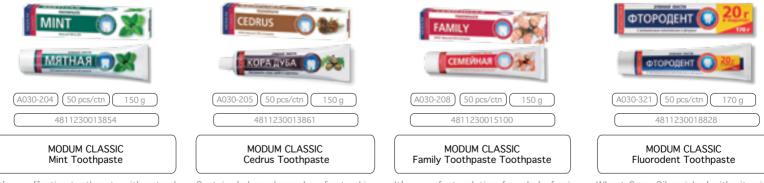

ti-inflammatory and cleansing actions.

It's an effective toothpaste with natural Mint Oil. Reduces unpleasant smell, decreases teeth sensitivity. Removes dental plaque.

Contains balanced complex of natural ingredients - natural Mint and Cedar Oils. Has antiseptic and anti-inflammatory actions.

It's a perfect solution for whole family with complex of natural essential oils. Éffectively removes dental plaque.

Wheat Germ Oil enriched with vitamins, aminoacids and microelements. It has antioxidation action. Mint Oil freshens breath. Fluoride ions stregnthen enamel.