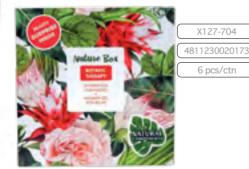

### NATURE BOX Botanic Beauty Gift Set

X127-702 4811230020159

6 pcs/ctn

X127-704

6 pcs/ctn

Gift Set includes:

BOTANIC THERAPY Protection and Care Cream
 Protector, 75g
 BOTANIC THERAPY Natural Freshness Shower Gel,

### NATURE BOX Botanic Therapy Gift Set

Gift Set includes:

BOTANIC THERAPY Natural Freshness Shower Gel,

285 g • BOTANIC THERAPY Relaxing Shower Gel with Flower Extracts, 285 g