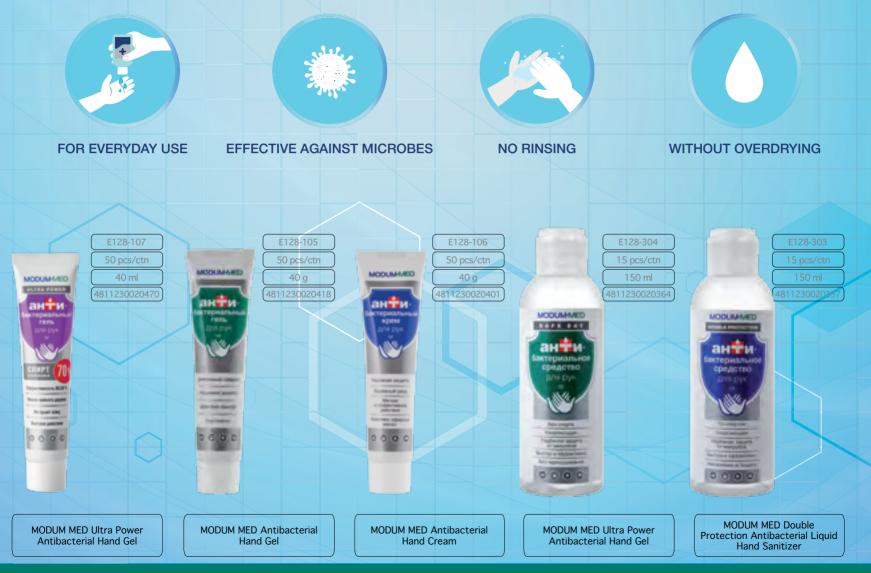

g | 500   |  | 750   | 1200  |



(1) layer – soft upper layer made from hydrofilic non woven material (2) layer - paper basic material quickly absorbing moisture and equally distributes it layer - absorbing layer that contains of 100% cellulose bleached bynon-chlorine method and superabsorbent (SAP) that transforms liquids into gel layer – paper basic layer/non woven material that increases strength of underpads and prevents creasing layer - lower isolating layer made from strong breathing polyethylene that

provides reliable protection against leakage and allows skin to breathe

Absorbing underpads are necessary during trips:

- for carryings, for protection of the automobile seats;
  instead of cat litter;

- during the bench-shows;
  - during visit to veterinarian.

### **MODUM·MED**





### MODUM

Joint-Stock Company "Perfumery and Cosmetics Factory "Modum – Nasha Cosmetica" 6/6-5 Volodko St. 220007 Minsk Republic of Belarus www.modum.by www.modumbamboo.by Imodum\_belarus Imodum\_by Imodum\_by