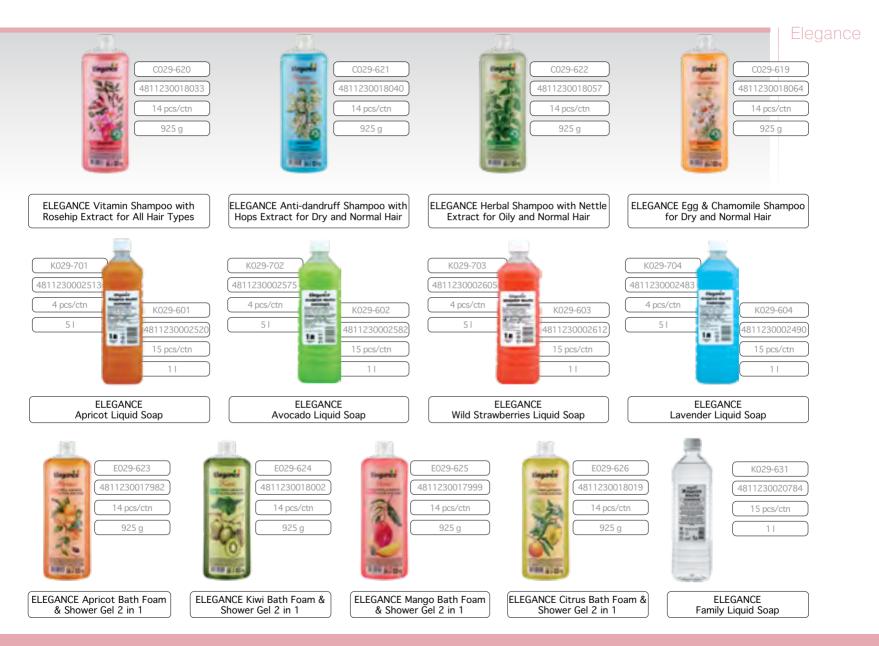

### **ACTIVE COMPONENTS:**

Nettle

Arctic Cotton

Heather

Нор

Oak

MODUM FOR MEN Freshness Boost Shampoo & Shower Gel 2 in 1

It's a combination of two products in one bottle. Extracts of Scandinavian herbs provide with natural hair care. Oak Bark Extract has an antiseptic effect.

### MODUM FOR MEN Anti-dandruff Shampoo

Shampoo contains moisturizing agent Hydroviton Plus, Nordic Cotton Extract acts as a strong moisturizer. Pure Skin NNSN effectively reduces dandruff.

Hop Plant Extract prevents from dandruff and has moisturizing agent Hydroviton Plus.

Nettle Extract reduces hair greasiness and provide with scalp exfoliation. Red Pepper Extract and Caffeine increase blood microcirculation.

 MODUM FOR MEN Refreshing Shampoo, 250 g MODUM FOR MEN Refreshing Shower

Gel, 250 g

Modum for Men contains Arctic Cotton Extract which softens and moisturizes skin, has a tonifying effect and stimulates metabolic processes.

#### Hop Extract stimulates exchange processes in skin cells. Shower gel contains natural booster of skin lipid layer Lamesoft PO 65.

MODUM FOR MEN Ultra Slide Shaving Gel

Aloe Extract provides comfortable and clean shave, prevents skin irritation, redness and flaking. D-Panthenol saves moisture in upper layers of epidermis.

#### MODUM FOR MEN Black Cleansing and Total Care Shaving Gel

Charcoal has an absorbing and cleaning properties. Special formula of shaving gel provides comfortable shaving and deep cutaneous pores cleaning. MODUM FOR MEN Toning After Shaving Balm

Allantoin reduces skin over drying and flaking.Vitamin E and Vitamin F have antioxidant effect, protect from premature skin ageing.