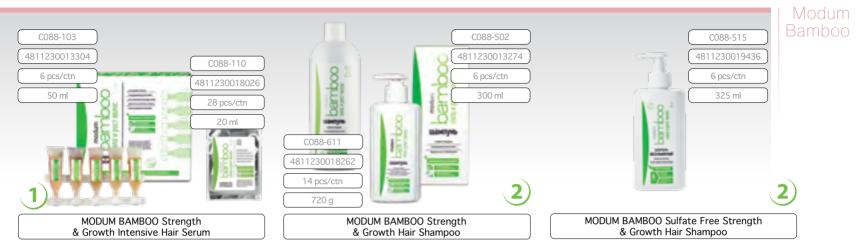

2. Then product creates an elastic membrane on hair surface to protect hair shaft from drying, breakage, split ends. With smoothing cuticle, hair becomes thicker and

шампунь

Intensive Hair Serum in capsules in two sizes packages – 20 ml and 50 ml. Each capsule is 5 ml. Serum has beneficial effect on hair roots. Intesifies blood suppply and hair bulbs nutrition.

C088-501 4811230014257 6 pcs/ctn

300 ml

ronment.

#### MODUM BAMBOO Fluid for Damaged Hair Ends

Sulfate-free shampoo cleans your hair very delicately.

A special formula is enriched with extracts and proteins

which take care of your skin and hair health. Does not

contain aggressive components that can damage envi-

Extends of the hair feeding phase, reducts of hair loss, enhances of hair growth, repairs hair structure.

8mboo

term.

Washable care product for frequent use. Provides fast smoothing and softening effect making hair shiny and supple.