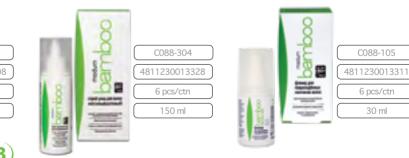

#### MODUM BAMBOO Strength & Growth for Hair Care Leave-In Hair Spray

Multifunctional build-up product (applicable on dry hair as well as on wet hair). Hair express-conditioning without heaving and volume loss. Protects from atmospheric moisture and from heating during styling.

#### MODUM BAMBOO Strength & Growth Hair Cream Intensive Mask

Hair bulbs intensive nutrition and strengthening. Repaires hair structure, stimulates hair growth.