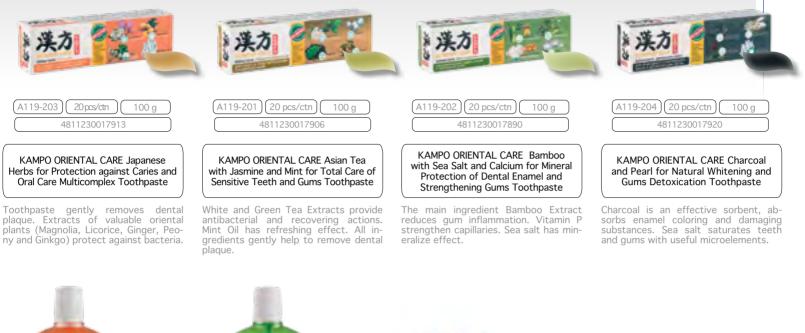

#### Kampo

Peony and Magnolia Extracts prevent from inflamation processes. Ginger and Licorice Extracts stimulate blood microcirculation. Betaine softens oral mucosa. Bamboo Extract and Vitamin P decrease gum inflammation and bleeding. Sea salt saturates teeth and gums with useful microelements. Natural powder formula effectively whitens and gently polishes the enamel. Also it prevents teeth decay and leave a feeling of freshness for a long time. Ultra soft toothbrush with thin bristles provides high quality cleansing of interdental intervals and hard-to-reach places. Bristles are coated with Bamboo Charcoal which is well known for its absorbent properties and detox effect.