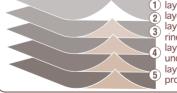

(1) layer – soft upper layer made from hydrofilic non woven material (2) layer - paper basic material quickly absorbing moisture and equally distributes it layer - absorbing layer that contains of 100% cellulose bleached bynon-chlorine method and superabsorbent (SAP) that transforms liquids into gel layer – paper basic layer/non woven material that increases strength of underpads and prevents creasing layer - lower isolating layer made from strong breathing polyethylene that