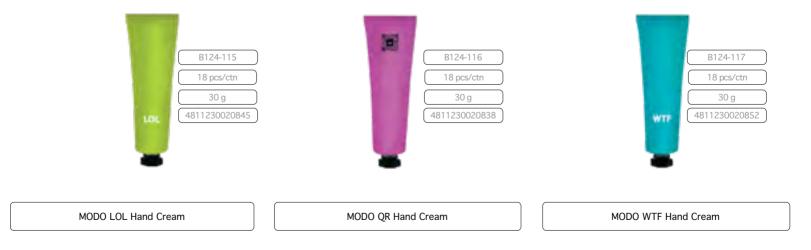

#### MODO Gift Set is a duet of two delicious Hand Creams – QR and LOL with light texture and aroma of summer berries. It's amazing gift idea for festive days.

LOL and QR Hand Creams will allow you to achieve healthy, smooth hands.With mix of Cocoa Butter and Coconut Oil, they nourish skin and provide long-lasting moisture and softness. Soft sweet berry fragrances will boost your mood with energy up.