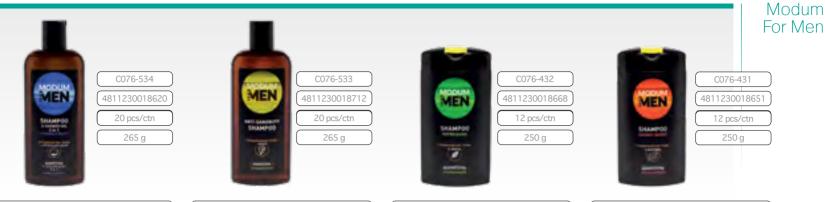

# MODUM MEN

### **MEN COSMETICS** with Scandinavian character

### **ACTIVE COMPONENTS:**

Nettle

Arctic Cotton

Heather

Нор

Oak

MODUM FOR MEN Freshness Boost Shampoo & Shower Gel 2 in 1

It's a combination of two products in one bottle. Extracts of Scandinavian herbs provide with natural hair care. Oak Bark Extract has an antiseptic effect.

### MODUM FOR MEN Anti-dandruff Shampoo

Shampoo contains moisturizing agent Hydroviton Plus, Nordic Cotton Extract acts as a strong moisturizer. Pure Skin NNSN effectively reduces dandruff.

Hop Plant Extract prevents from dandruff and has moisturizing agent Hydroviton Plus.

Nettle Extract reduces hair greasiness and provide with scalp exfoliation. Red Pepper Extract and Caffeine increase blood microcirculation.

 MODUM FOR MEN Refreshing Shampoo, 250 g MODUM FOR MEN Refreshing Shower

Gel, 250 g

Modum for Men contains Arctic Cotton Extract which softens and moisturizes skin, has a tonifying effect and stimulates metabolic processes.