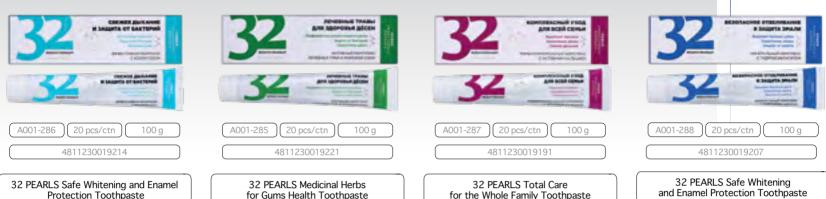

### СВЕЖЕЕ ДЫХАНИЕ И ЗАЩИТА ОТ БАКТЕРИЙ

Длительная свежесть Защита от бактерий Здоровые зубы

ЭФФЕКТИВНАЯ ФОРМУЛА С КСИЛИТОЛОМ

жемчужины

ЗУБНАЯ ПАСТА

## ALL THAT IS NECESSARY FOR YOUR TEETH!

- Mineral complex with Hydroxyapatite
- Active complex with healing herbs and sea salt

- Multimineral complex with active Calcium
- Effective formula with Xylitol

Calendula Extract and Propolis strengthen gums, prevent gingivitis development and bacteria grows. Peppermint and Menthol provides a long time freshness effect. Xvlitol inhibits bacteria grows.

#### for Gums Health Toothpaste

Containes active complex of medicative herbs, essensial oils, sea salt and vitamin P. Herbal extracts strengthen gums. Essential oils refresh breath. Sea salt and Rutin protect gums and reduce gum bleeding.

Mineral complex (Ca,P, F) promotes dental enamel restoration. Vitamin complex (A,E,B3,B5) provides strengthen, antioxidant and soothing effect. Fluorine ions prevent dental caries development.

Pyrophosphate prevents tartar formation.