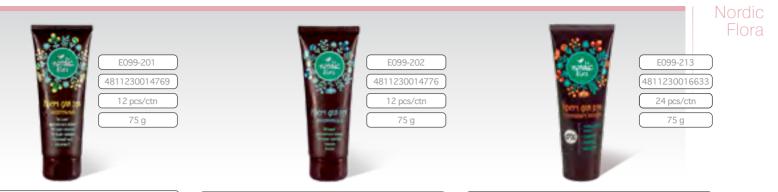

## POWER OF NOTHERN NATURE

E099-206

4811230014950 8 pcs/ctn 100 q

Provides with effective care of dry windburned hands. Decreases shedding, prevents against irritation and redness.

Nordic Frost and Nordic Flora are wide multifunctional lines for hand and feet skin care. Contains rich composition of natural ingredients (Arctic Cotton, Heather, Cedar Oil, Cranberry). Without mineral oil, colourants, parabens, perfume.

#### NORDIC FLORA Nails and Cuticles Wax

Strengthens nails structure, decreases their crispiness. Improves cuticle. Contains natural oils.

#### NORDIC FLORA Hand Cream

Quickly absorbs, nourishes and stimulates metabolic processes, protects against premature ageing.

#### NORDIC FLORA Moisturizing Hand Cream

Provides with effective moisturizing, strengthens natural hydrolipidic mantle, saturates with essential vitamins and minerals.

#### NORDIC FLORA Hand Cream with Beeswax

Energetic vitamin cocktail stimulates metabolic processes in skin cells, prevents against premature ageing. Beeswax effectively softens and soothes.

The winner of the contest for the best natural perfume and cosmetic products.

#### NORDIC FLORA Hand Cream with Heather

It's a soft cream quickly absorbing by skin of hands. Nordic Cotton Extract and Heather Extract stimulate metabolic processes. It moisturizes and soothes.

processes, strengthens skin elasticity.