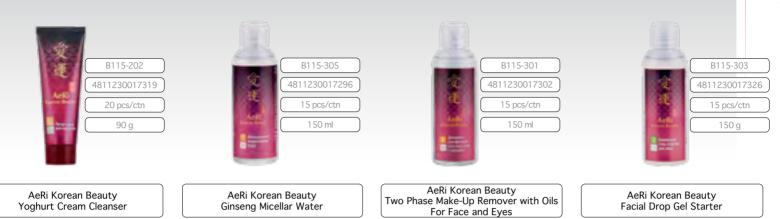

## AeRi<sup>35+</sup> Korean Beauty of face care

### **3-STEP SYSTEM** FOR DEEP MOISTURISING AND SAVING SKIN ELASTICITY

**3** INTENSIVE CARE

BEAUTY INGREDIENTS GINSENG WHITE TEA NIACINAMIDE SHIITAKE

Innovative formulation without sul-phates. Ginseng protects against oxi-dative stress.

Vitamin B3 improves facial colour. Panthenol moisturizes skin and decreases redness. Ginseng protects against oxida-tive stress.

Two-Phase Make-Up Remover with oils for face and eyes

B115-204

4811230017357

20 pcs/ctn

95 a

Vitamin B3 makes wrinkles more invisible. White tea has a high antioxidation acti-vity.

AeRi Korean Beauty Facial Express Emulsion

Collagen provides with mild lifting effect. Aminoacids improve exchange processes.

AeRi Korean Beauty Modelling Eye Fluid Vitamin B3 makes wrinkles more invisible.

Collagen provides with protective film and

keeps water. Shiitake increases elasiticty

of skin.

Collagen provides with protective film and keeps water. Volcanic pumice reduces dead sells. White clay cleanses face.

AeRi Korean Beauty Facial Leave-In Sleeping Comfort Mask

Vitamin B3 makes wrinkles more invisible. Collagen provides with protective film and keeps water. Ginseng protects against oxidative stress.