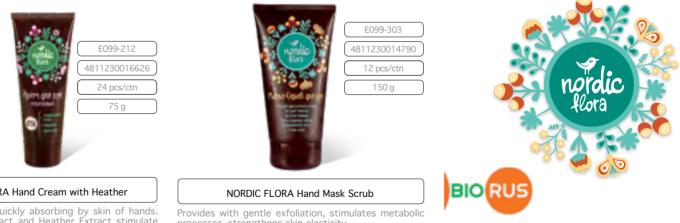

#### NORDIC FLORA Hand Cream with Heather

It's a soft cream quickly absorbing by skin of hands. Nordic Cotton Extract and Heather Extract stimulate metabolic processes. It moisturizes and soothes.

processes, strengthens skin elasticity.

#### NORDIC FLORA Nails and Cuticles Wax

Strengthens nails structure, decreases their crispiness. Improves cuticle. Contains natural oils.