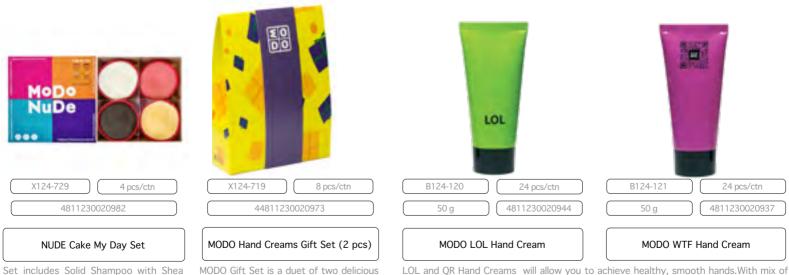

Set includes Solid Shampoo with Shea Butter, 50 g; Solid Balm for Hair with Almond Oil, 50 g; Cream Soap with Cocoa Butter 50g; Coffee Scrub for Body with Lemon Essential Oil 50g. All bars are in baking cupcake forms.

#### MODO Gift Set is a duet of two delicious Hand Creams – QR and LOL with light texture and aroma of summer berries. It's amazing gift idea for festive days.

LOL and QR Hand Creams will allow you to achieve healthy, smooth hands.With mix of Cocoa Butter and Coconut Oil, they nourish skin and provide long-lasting moisture and softness. Soft sweet berry fragrances will boost your mood with energy up.