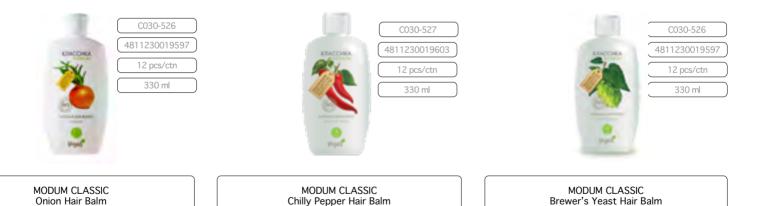

MODUM CLASSIC Onion Shampoo

The use of onion-based products is help to strengthen hair, reduce hair loss, stimulate growth and to improve condition of sculp. Onion Extract makes hair strong and elastic, eliminates split ends.

### MODUM CLASSIC Chilly Pepper Shampoo

Toning and warming substances that are found in red pepper improve blood circulation of hair sculp. Regular use shampoo with red pepper reduces their loss and stimulate hair growth.

### MODUM CLASSIC Brewer's Yeast Shampoo

Brewer's yeast is rich of vitamins group B what help to strengthen hair and give it volume and color saturation. Active yeast enzymes help restore natural volume, shine and beauty.

Regular using the balm in pair with Onion Shampoo makes hair stronger, reduces hair loss, stimulates hair growth and improves skin condition.

Red Pepper balm enhances micro circulation of blood in hair root zone and improves nutrition of hair bulbs. It intensifies hair growth, hair loss decreases. Hair becomes more thick, strong, healthy. Brewer's yeast helps in case of hair loss, growth retardation, fragility, decrease in elasticity. Helps recovery damaged hair structure as well. By regular using with shampoo, hair returns natural volume, shine, strength and beauty.