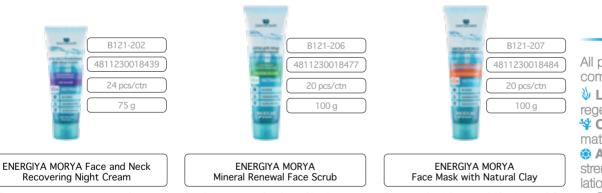

### **ENERGIYA MORYA** ANTI-AGE COSMETIC LINE

for every day face, neck and decolette area skin care

### ALL POWER OF SEA COMPONENTS FOR YOUTH OF YOUR SKIN

Coralline Extract

Mineral Water and Sea Salt

Laminaria Extract

Amber Extract

| B121-205<br>(4811230018460)<br>20 pcs/ctn<br>100 g                                                                                                                                            | B121-204<br>(4811230018453)<br>20 pcs/ctn<br>100 g                                                                                                                   | B121-103<br>(4811230018446)<br>(24 pcs/ctn)<br>(50 g)                                                                                                                                             |                                                                                                                                                                                                           | rgiya<br>lorya |
|-----------------------------------------------------------------------------------------------------------------------------------------------------------------------------------------------|----------------------------------------------------------------------------------------------------------------------------------------------------------------------|---------------------------------------------------------------------------------------------------------------------------------------------------------------------------------------------------|-----------------------------------------------------------------------------------------------------------------------------------------------------------------------------------------------------------|----------------|
| ENERGIYA MORYA Hydrobalancing<br>Cream Make-Up Remover                                                                                                                                        | ENERGIYA MORYA<br>Face Gel Serum                                                                                                                                     | ENERGIYA MORYA Smoothing and<br>Countouring Cream for Skin around<br>Eyes and Lips                                                                                                                | ENERGIYA MORYA Face and Neck<br>Lifting Day Cream                                                                                                                                                         |                |
| It's a perfect cream for make up re-<br>moving and suitable for delicate skin of<br>lips and eyelids. Canola Oil reduces skin<br>tightness and dryness, moisturizes and<br>softens face skin. | Serum is enriched of complex of oils -<br>Sweet Almond Oil, Evening Primrose Oil,<br>Grape Seeds Oil, Wheat Germ Oil what<br>nourish skin, make it smooth and shiny. | Cream moisturizes delicate eyelids skin,<br>around eye and lips area. Collagen re-<br>stores and saves skin water balance and<br>has lifting effect. Vitamin E provides an-<br>ti-oxidant effect. | It's a light day cream and doesn't leave<br>sticky feeling. Returns skin elasticity.<br>Collagen is necessary for skin tighten-<br>ing. Olive Oil and Wheat Germ Oil feed<br>skin and save water balance. |                |

All products contain complex of active sea components:

**Laminaria** – for detoxication, lifting, cell regeneration, moisturising;

**Corallina** – for tightening, anti-inflammatory effect, delicate whitening;

Amber – antioxidant protection, capillar strengthening, complexion refreshing, stimulationof collagen sinthesis;

Sea Salt and Mineral Water – for skin tonifying, emproving skin elasticity, pores contraction, anti-age effect.

#### Collagen creates a protective layer on skin and has moisture-binding capacity. Cosmetic oils and vitamins are necessary for smoothing and shining skin. D-Panthenol reduces skin irritation.

Scrub is a sourse for deep skin cleansing. Rhyolite is a natural exfoliator. It helps to clean skin out of dead cells and extra sebum. Collagen moisturizes skin and has tightening effect. Face mask with natural clay is used for intensive face skin care. Natural Kaolin clay absorbs toxins, cleanses clogged pores. Contains cosmetic oils and vitamins.