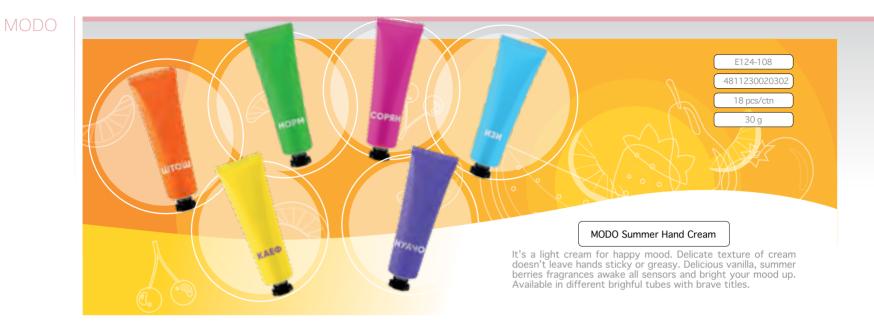

#### MODO Aloe Facial Sheet Mask

Aloe Extract effectively moisturizes, activates cell regeneration and protects skin. Also quickly soothes and softens skin.

Variety of bath salts MODO MILKSHAKE in cocktail glasses with sponges is a perfect collection for home party making. Sweet and tasty fragrances of summer berries, bubble gum, pineapple will inspire for taking hot bath with pleasure.

#### MODO Gift Set is a duet of two delicious Hand Creams – QR and LOL with light texture and aroma of summer berries. It's amazing gift idea for festive days.

LOL and QR Hand Creams will allow you to achieve healthy, smooth hands.With mix of Cocoa Butter and Coconut Oil, they nourish skin and provide long-lasting moisture and softness. Soft sweet berry fragrances will boost your mood with energy up.