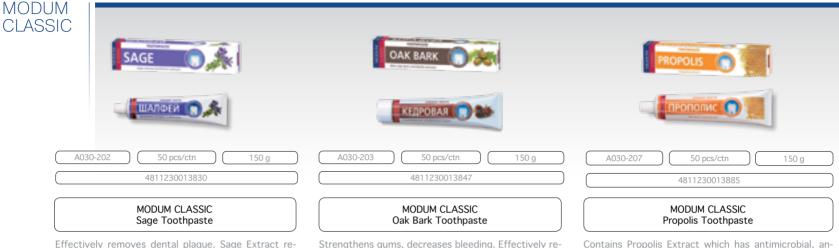

Effectively removes dental plaque. Sage Extract reduces unpleasant breathing. Sea Buckthorn extract has wound healing effect.

| Strengthens gum  | s, decreases | bleeding. | Effectively | re |
|------------------|--------------|-----------|-------------|----|
| moves dental pla | que.         |           |             |    |

ti-inflammatory and cleansing actions.

It's an effective toothpaste with natural Mint Oil. Reduces unpleasant smell, decreases teeth sensitivity. Removes dental plaque.

Contains balanced complex of natural ingredients - natural Mint and Cedar Oils. Has antiseptic and anti-inflammatory actions.

It's a perfect solution for whole family with complex of natural essential oils. Éffectively removes dental plaque.

Wheat Germ Oil enriched with vitamins, aminoacids and microelements. It has antioxidation action. Mint Oil freshens breath. Fluoride ions stregnthen enamel.