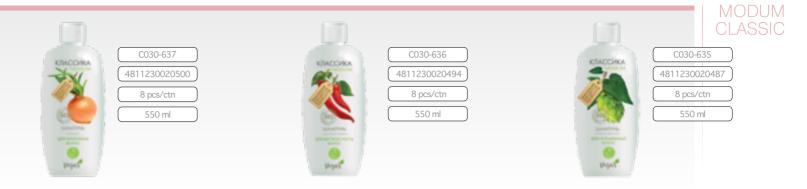

MODUM CLASSIC Onion Shampoo

The use of onion-based products is help to strengthen hair, reduce hair loss, stimulate growth and to improve condition of sculp. Onion Extract makes hair strong and elastic, eliminates split ends.

### MODUM CLASSIC Chilly Pepper Shampoo

Toning and warming substances that are found in red pepper improve blood circulation of hair sculp. Regular use shampoo with red pepper reduces their loss and stimulate hair growth.

### MODUM CLASSIC Brewer's Yeast Shampoo

Brewer's yeast is rich of vitamins group B what help to strengthen hair and give it volume and color saturation. Active yeast enzymes help restore natural volume, shine and beauty.