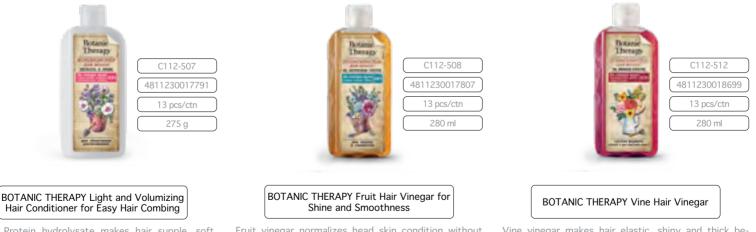

| BOTANIC THERAPY Nutritive and |  |
|-------------------------------|--|
| Volumizing Shampoo            |  |
| for Normal Hair               |  |

Wheat and Rice proteins reduce hair breakage. Horse Chestnut Seed Extract increase hair growth. Cocoa Butter restores hair structure.

Jasmine Flowers Extract, Calendula Extract reduce hair breaking, makes hair shiny and beautiful. Peony Root Extract provides compex head skin care, normilizes skin condition.

Wheat Protein hydrolysate makes hair supple, soft, moisturized. Collagen makes hair smooth, elastic and healthy looking.

Fruit vinegar normalizes head skin condition without over drying, makes hair shiny, soft and silky.

Vine vinegar makes hair elastic, shiny and thick because of Grape Seeds Extract and Orange Flowers Extract which are sources of essential oils and vitamins.