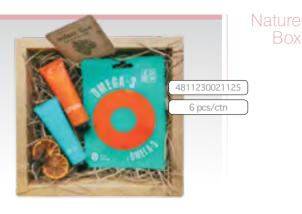

285 a

NATURE BOX Cool Beauty Gift Set

X127-703

4811230021118

6 pcs/ctn

- Gift Set includes:
- MODO Summer Hand Cream, 30 g
   MODO Omega-3 Face Sheet Mask
   MODO WTF Hand Cream, 30 g
- Mirrow with hair brush