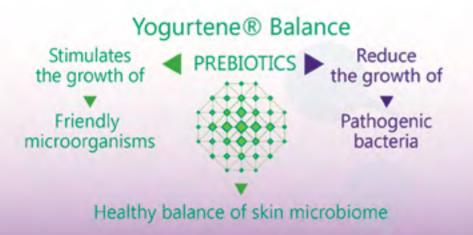

Very soft creamy texture. Effectively nourishes, softens even the most sen-sitive dry skin. Restores skin elasticity.

Prebiotic complex Yogurtene<sup>®</sup> Balance restores and maintains skin's healthy microbiome balance. Nourishes, moisturizes, and preserves skin elasticity in the eye area.